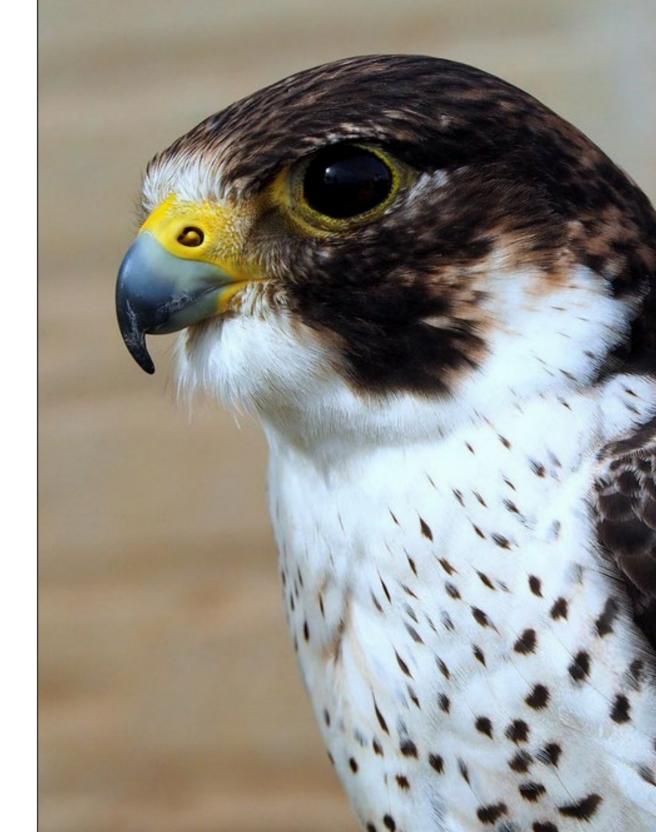

# EXTRAORDINARY NATURE

The area has unique wildlife features and it is a breeding ground of the rear *Maltese Falcon*.