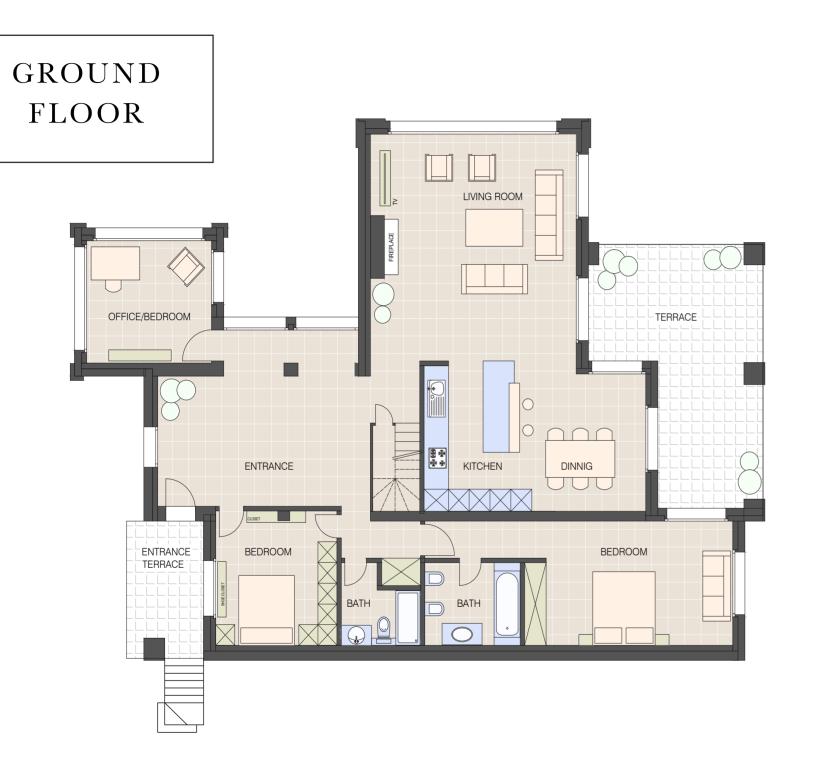

#### FEATURES

- Total Size 402m²
- Interior Space 303m²
- Terraces and Porches 74m²
- 5 bedrooms
- 4 bathrooms
- 175m above sea level
- Spacious Entrance Hall
- Sauna in Master Suite Terrace
- Garage and Storage 28m²
- Panoramic Sea and Mountain Views
- 5 min away from the beach