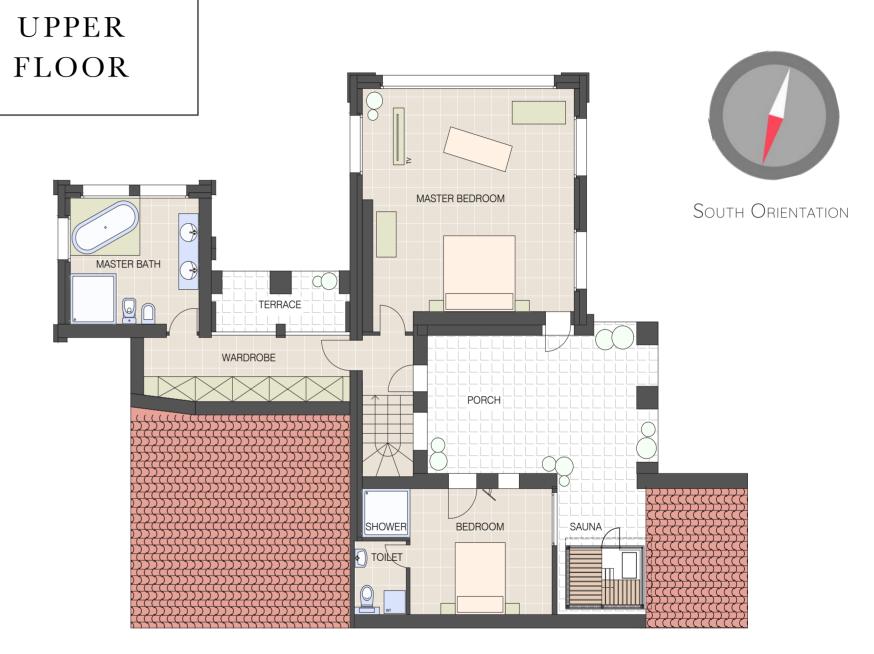

#### MASTER RETREAT

www.twintowers.es

The 115 m² Master Suite is a peaceful, cozy hideaway.

#### MASTER RETREAT

www.twintowers.es

A space to unwind, connect, and renew

#### FEATURES

- Total Size 402m²
- Interior Space 303m²
- Terraces and Porches 74m²
- 5 bedrooms
- 4 bathrooms
- 175m above sea level
- Spacious Entrance Hall
- Sauna in Master Suite Terrace
- Garage and Storage 28m²
- Panoramic Sea and Mountain Views
- 5 min away from the beach