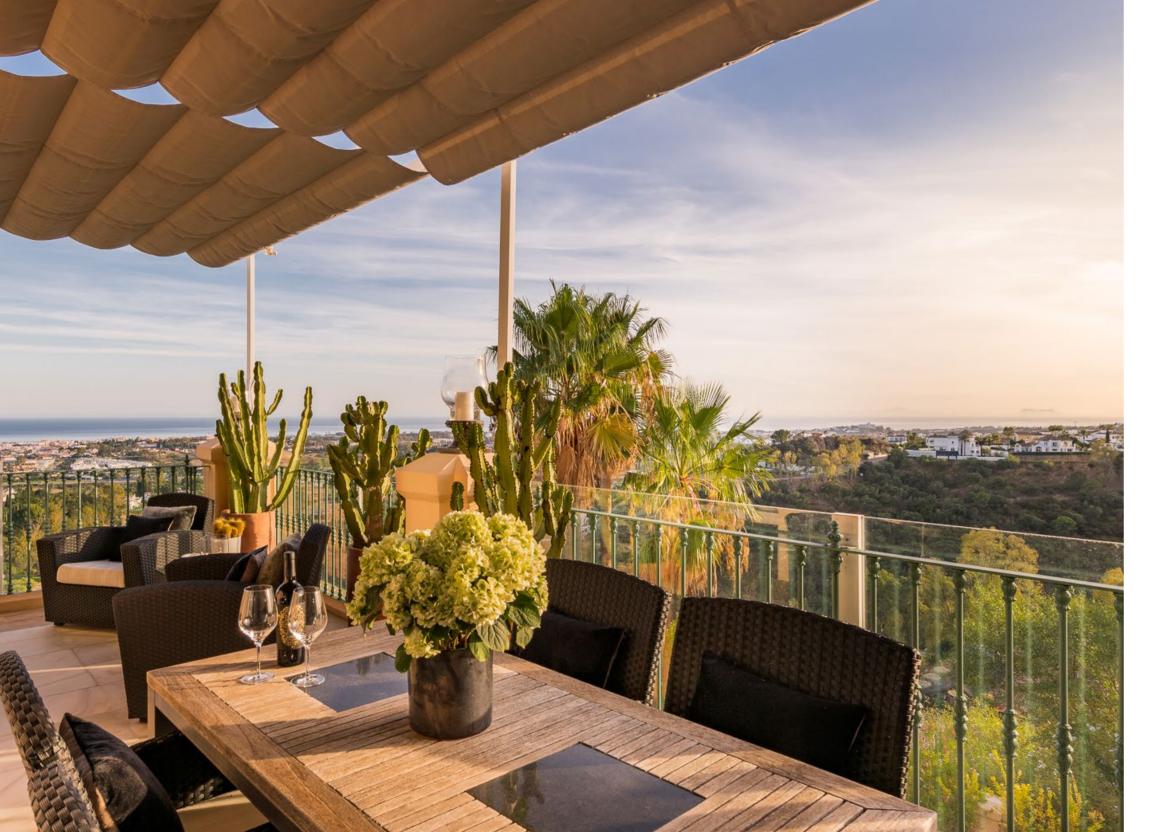

#### EXTERIOR SPACE

www.twintowers.es

The curving layout allows natural light to liven up the interiors and the lush backdrop of sea and greenery gives an immediately pleasant ambience.

# UNIQUE VIEWS

www.twintowers.es

Situated right on the edge of the cliff and boasts breathtaking panoramic views of the coast and La Concha.