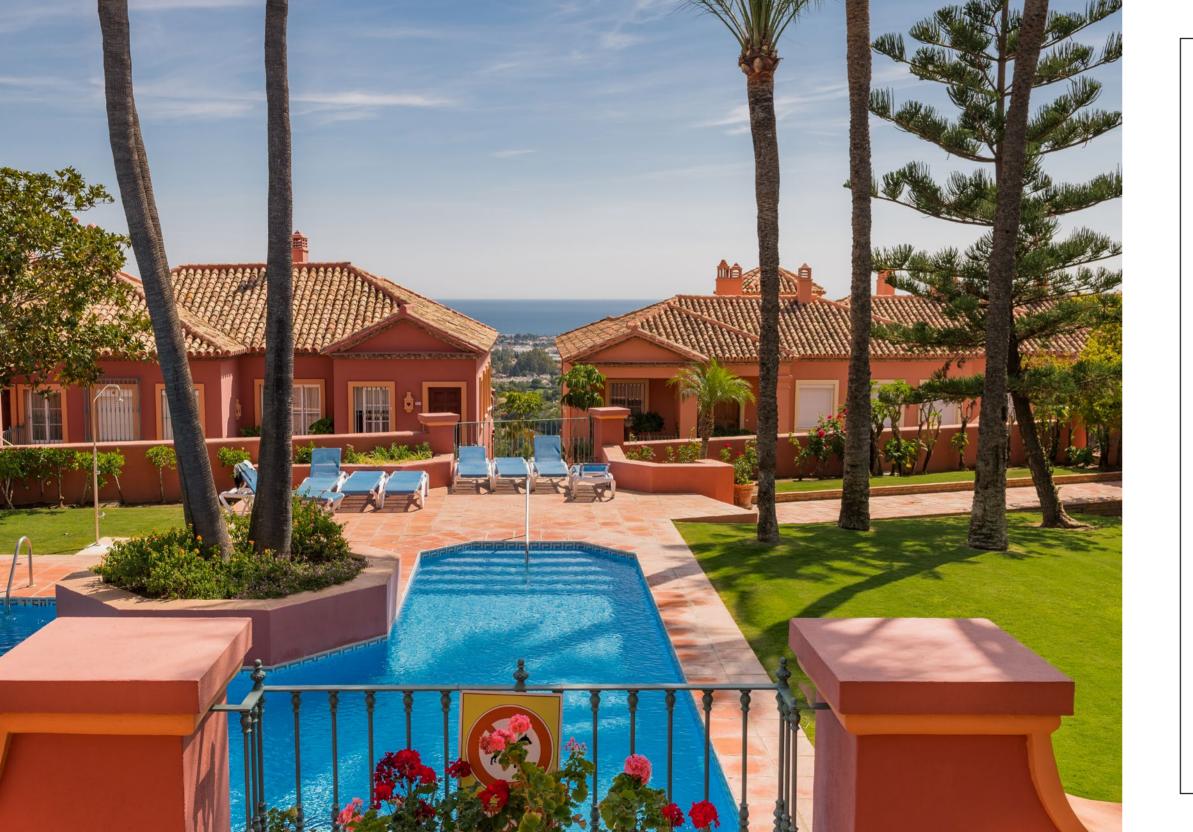

#### EXTERIOR SPACE

www.twintowers.es

The curving layout allows natural light to liven up the interiors and the lush backdrop of sea and greenery gives an immediately pleasant ambience.

#### NEARBY AMENITIES

www.twintowers.es

Monte Halcones is a mainly residential complex fully occupied 90% of the year.

Because of this, there's a real sense of community, aided by the presence of cafes, bars, restaurants and shops in community's commercial centre, which have become popular local meeting points within walking distance.